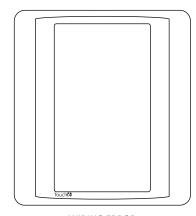

#### **COLOR WALL STATION** PART # WS-TS-C-XXX

## **SCREEN INFORMATION**







### COMMUNICATION ERROR

ISSUE - POWER AND NO COMMUNICATION

- VERIFY SWITCH IS CONNECTED TO BRANCH PORT
- VERIFY CABLING TERMINATION **COLOR CODING**



WIRING ERROR

ACTIVATE Not Activated Voltage 23.17 V **EOL Terminator Off** 

**ACTIVATION SCREEN** 



**NO ACTION REQUIRED** 

### ISSUE - NO POWER AND NO COMMUNICATION

- VERIFY SWITCH IS CONNECTED TO BRANCH PORT
- VERIFY CABLING TERMINATION **COLOR CODING**

## **MOUNTING**



# **TIPS / NOTES**

- 1. FRONT BEZEL
- 2. BACK MOUNTING PLATE
- 3. STANDARD 1-GANG PLASTER RING MOUNTED ON 4 **SQUARE ELECTRICAL BOX - CUT-IN BOX NOT** RECOMMENDED
- 4. MINIMUM CAT 5 CABLE ENSURE CABLES ARE PLUGGED INTO BRANCH PORTS OF ROOM MANAGERS - DO NOT CONNECT TO SMART PORTS
- WS-TS-C-XXX IS ONLY COMPATIBLE WITH THE ROOM MANAGER

## **CLEANING INSTRUCTIONS**

## **ALWAYS**

- USE ONLY TOUCHSCREEN SAFE CLEANER AND CLEAN MICROFIBER CLOTH
- DAMPEN THE CLEAN MICROFIBER CLOTH AND WIPE SWITCH
- WIPE THE SWITCH