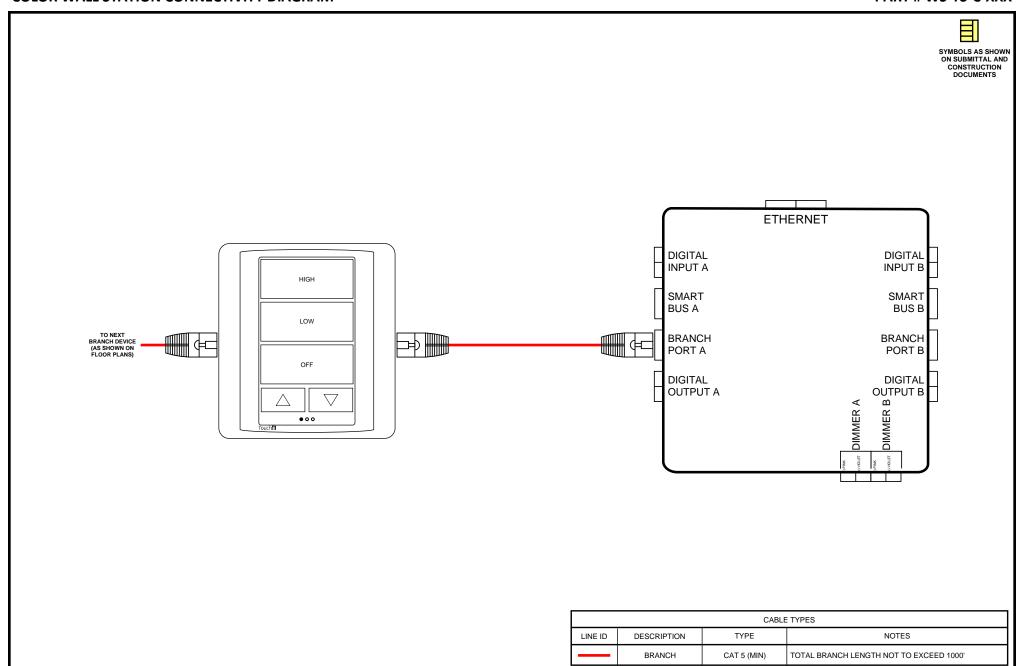

## **COLOR WALL STATION CONNECTIVITY DIAGRAM**

### PART # WS-TS-C-XXX

**Touché Lighting Controls (a Product of ESI Ventures)**

# **TIPS / NOTES**

- 1. FRONT BEZEL
- 2. BACK MOUNTING PLATE
- 3. STANDARD 1-GANG PLASTER RING MOUNTED ON 4 **SQUARE ELECTRICAL BOX - CUT-IN BOX NOT** RECOMMENDED
- 4. MINIMUM CAT 5 CABLE ENSURE CABLES ARE PLUGGED INTO BRANCH PORTS OF ROOM MANAGERS - DO NOT CONNECT TO SMART PORTS
- WS-TS-C-XXX IS ONLY COMPATIBLE WITH THE ROOM MANAGER