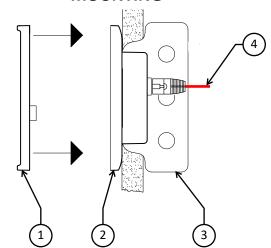

## **MOUNTING**

# **TIPS / NOTES**

- 1. FRONT BEZEL
- 2. BACK MOUNTING PLATE
- 3. STANDARD 1-GANG PLASTER RING MOUNTED ON 4 **SQUARE ELECTRICAL BOX - CUT-IN BOX NOT** RECOMMENDED
- 4. MINIMUM CAT 5 CABLE ENSURE CABLES ARE PLUGGED INTO BRANCH PORTS OF ROOM MANAGERS - DO NOT CONNECT TO SMART PORTS
- WS-TS-C-XXX IS ONLY COMPATIBLE WITH THE ROOM MANAGER