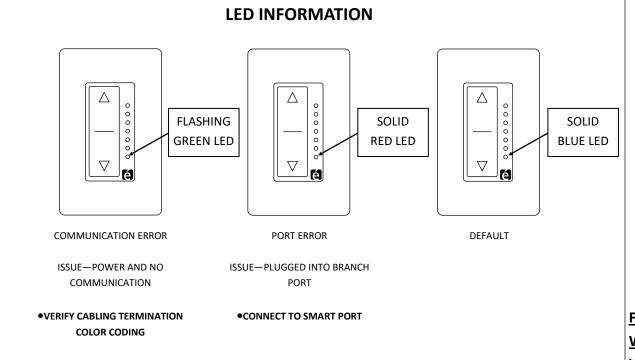

## **TIPS / NOTES**

- MINIMUM CAT 5 CABLE—ENSURE CABLES ARE PLUGGED INTO SMART PORTS OF ROOM MANAGER, SMARTPACK PLUS, OR SMARTPACK. <u>DO NOT</u>
   CONNECT TO BRANCH PORTS.
- MOUNT TO SINGLE GANG JUNCTION BOX OR 4 SQUARE BOX WITH SINGLE GANG MUD RING.