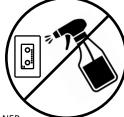

#### **CLEANING INSTRUCTIONS**

### **ALWAYS**

SYMBOLS AS SHOWN
ON SUBMITTAL AND
CONSTRUCTION
DOCUMENTS

- USE ONLY TOUCHSCREEN SAFE CLEANER AND CLEAN MICROFIBER CLOTH
- DAMPEN THE CLEAN MICROFIBER CLOTH AND WIPE SWITCH
- WIPE THE SWITCH DRY WITH A CLEAN MICROFIBER CLOTH

### **NEVER**

- USE GLASS CLEANER
- SPRAY SWITCH DIRECTLY WITH CLEANER
- USE PAPER TOWELS

FAILURE TO FOLLOW THESE INSTRUCTIONS
WILL DAMAGE THE SWITCH AND VOID THE
WARRANTY