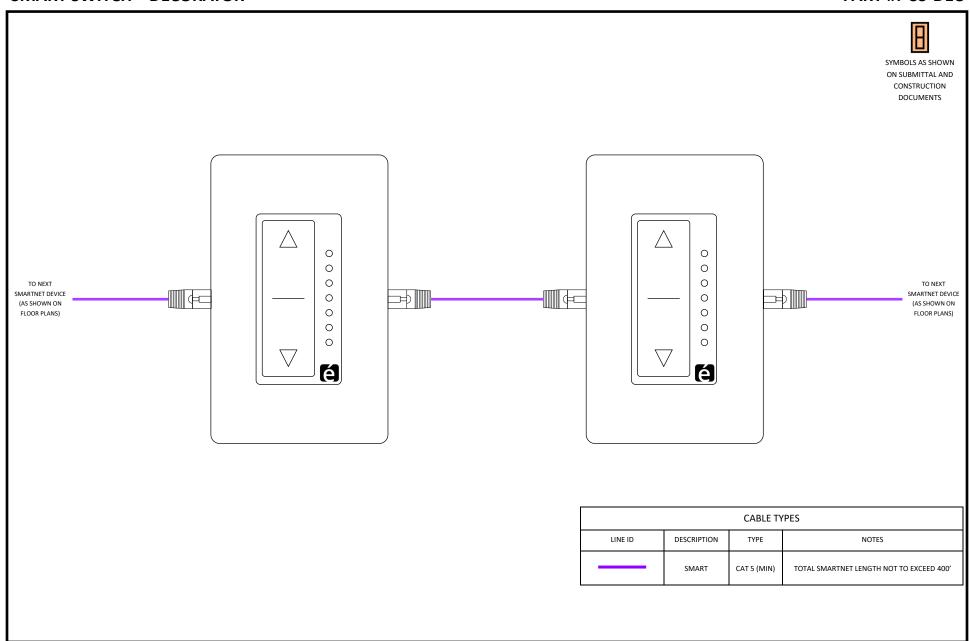

### SMART SWITCH—DECORATOR PART #: SS-DEC

## **TIPS / NOTES**

- MINIMUM CAT 5 CABLE—ENSURE CABLES ARE PLUGGED INTO SMART PORTS OF ROOM MANAGER, SMARTPACK PLUS, OR SMARTPACK. <u>DO NOT</u>
   CONNECT TO BRANCH PORTS.
- MOUNT TO SINGLE GANG JUNCTION BOX OR 4 SQUARE BOX WITH SINGLE GANG MUD RING.