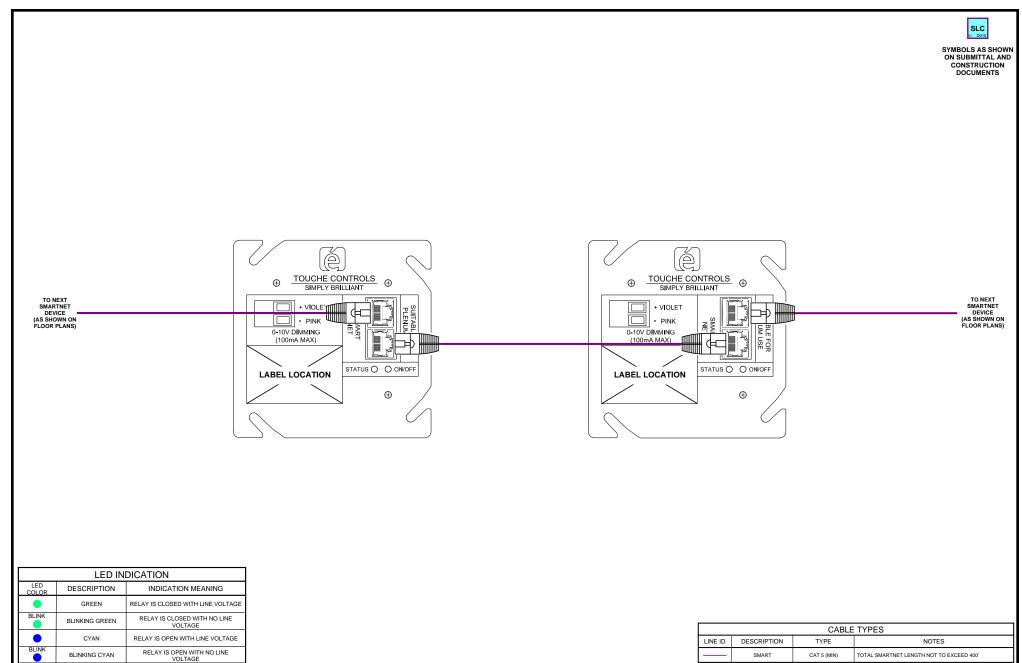

# TIPS / NOTES

SLC 22 D010 SYMBOLS AS SHOWN

ON SUBMITTAL AND CONSTRUCTION DOCUMENTS

- 1. SMARTNET PORTS RJ45 CONNECTIONS
- 2. 0-10V WIRES
- 3. STATUS LED
- 4. MANUAL OVERRIDE BUTTON
  PRESS AND RELEASE = TOGGLE RELAY ON/OFF
  PRESS AND HOLD = COMM CHECK (SOLID BLUE STATUS LED = COMM PRESENT WITH RM OR SP)
- 5. STANDARD 4" SQUARE ELECTRICAL BOX NOT INCLUDED
- 6. 1-1/2" EXTENSION RING PROVIDED WITH SMART LOAD CONTROL MODULE MUST BE INSTALLED FOR WARRANTY COVERAGE
- 7. SMART LOAD CONTROL MODULE

### SMART LOAD CONTROLLER 0-10V DIMMER CONNECTIVITY

### PART # SLC-D010

**Touché Lighting Controls (a Product of ESI Ventures)**