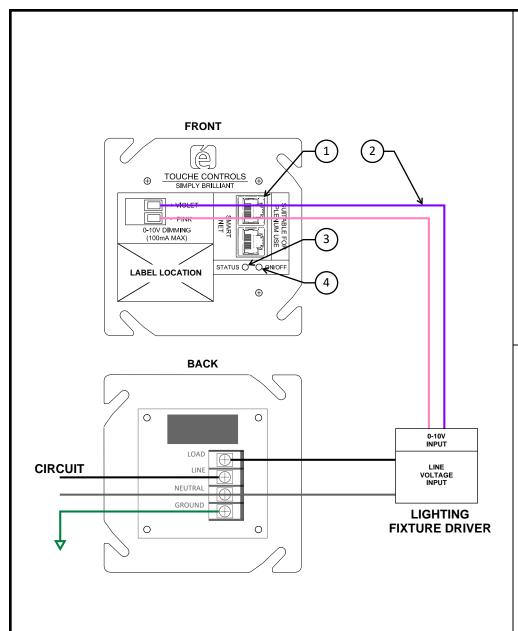

# TIPS / NOTES

SLC 22 D010 SYMBOLS AS SHOWN

ON SUBMITTAL AND CONSTRUCTION DOCUMENTS

- 1. SMARTNET PORTS RJ45 CONNECTIONS
- 2. 0-10V WIRES
- 3. STATUS LED
- 4. MANUAL OVERRIDE BUTTON
  PRESS AND RELEASE = TOGGLE RELAY ON/OFF
  PRESS AND HOLD = COMM CHECK (SOLID BLUE STATUS LED = COMM PRESENT WITH RM OR SP)
- 5. STANDARD 4" SQUARE ELECTRICAL BOX NOT INCLUDED
- 6. 1-1/2" EXTENSION RING PROVIDED WITH SMART LOAD CONTROL MODULE MUST BE INSTALLED FOR WARRANTY COVERAGE
- 7. SMART LOAD CONTROL MODULE

### SMART LOAD CONTROLLER 0-10V DIMMER CONNECTIVITY

### PART # SLC-D010

**Touché Lighting Controls (a Product of ESI Ventures)**