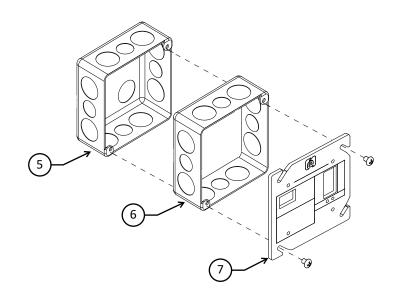

# TIPS / NOTES

SLC 22 D010 SYMBOLS AS SHOWN

ON SUBMITTAL AND CONSTRUCTION DOCUMENTS

- 1. SMARTNET PORTS RJ45 CONNECTIONS
- 2. 0-10V WIRES
- 3. STATUS LED
- 4. MANUAL OVERRIDE BUTTON
  PRESS AND RELEASE = TOGGLE RELAY ON/OFF
  PRESS AND HOLD = COMM CHECK (SOLID BLUE STATUS LED = COMM PRESENT WITH RM OR SP)
- 5. STANDARD 4" SQUARE ELECTRICAL BOX NOT INCLUDED
- 6. 1-1/2" EXTENSION RING PROVIDED WITH SMART LOAD CONTROL MODULE MUST BE INSTALLED FOR WARRANTY COVERAGE
- 7. SMART LOAD CONTROL MODULE

## **MOUNTING**

Touché Lighting Controls (a Product of ESI Ventures)