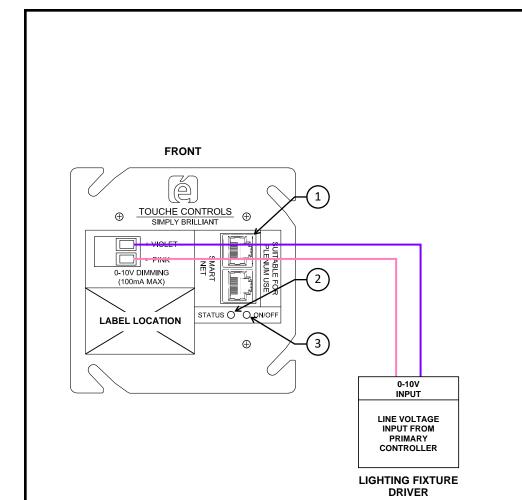

## TIPS / NOTES

SYMBOLS AS SHOWN
ON SUBMITTAL AND
CONSTRUCTION
DOCUMENTS

- 1. SMARTNET PORTS RJ45 CONNECTIONS
- 2. STATUS LED
- MANUAL OVERRIDE BUTTON
   PRESS AND RELEASE = TOGGLE RELAY ON/OFF
   PRESS AND HOLD = COMM CHECK (SOLID BLUE STATUS LED = COMM PRESENT WITH RM)
- 4. MANUAL ON/OFF BUTTON
- 5. STANDARD 4" SQUARE ELECTRICAL BOX NOT INCLUDED
- 6. SMART CHANNEL CONTROL MODULE