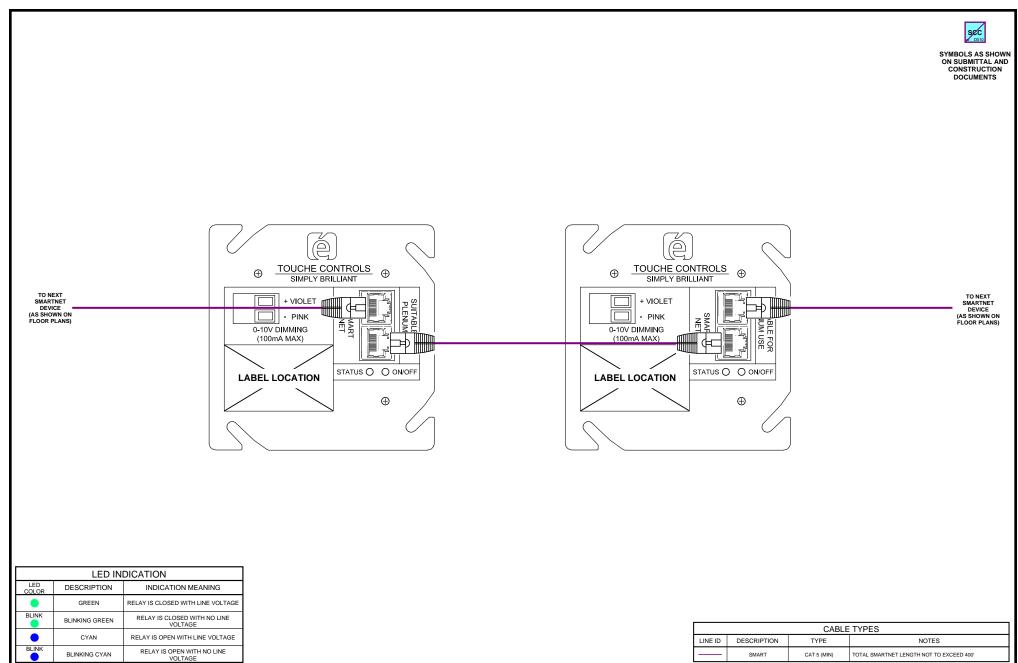

### **SMART CHANNEL CONTROL 0-10V CONNECTIVITY**

## PART # SCC-D010

**Touché Lighting Controls (a Product of ESI Ventures)**