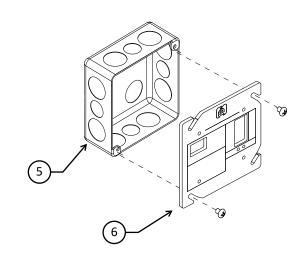

## TIPS / NOTES

SYMBOLS AS SHOWN
ON SUBMITTAL AND
CONSTRUCTION
DOCUMENTS

- 1. SMARTNET PORTS RJ45 CONNECTIONS
- 2. STATUS LED
- MANUAL OVERRIDE BUTTON
   PRESS AND RELEASE = TOGGLE RELAY ON/OFF
   PRESS AND HOLD = COMM CHECK (SOLID BLUE STATUS LED = COMM PRESENT WITH RM)
- 4. MANUAL ON/OFF BUTTON
- 5. STANDARD 4" SQUARE ELECTRICAL BOX NOT INCLUDED
- 6. SMART CHANNEL CONTROL MODULE

## **MOUNTING**

Touché Lighting Controls (a Product of ESI Ventures)

A: 2085 Humphrey Street, Fort Wayne, IN 46803 T: 888.841.4356 W: ToucheControls.com Page 1 of 2 v1.8