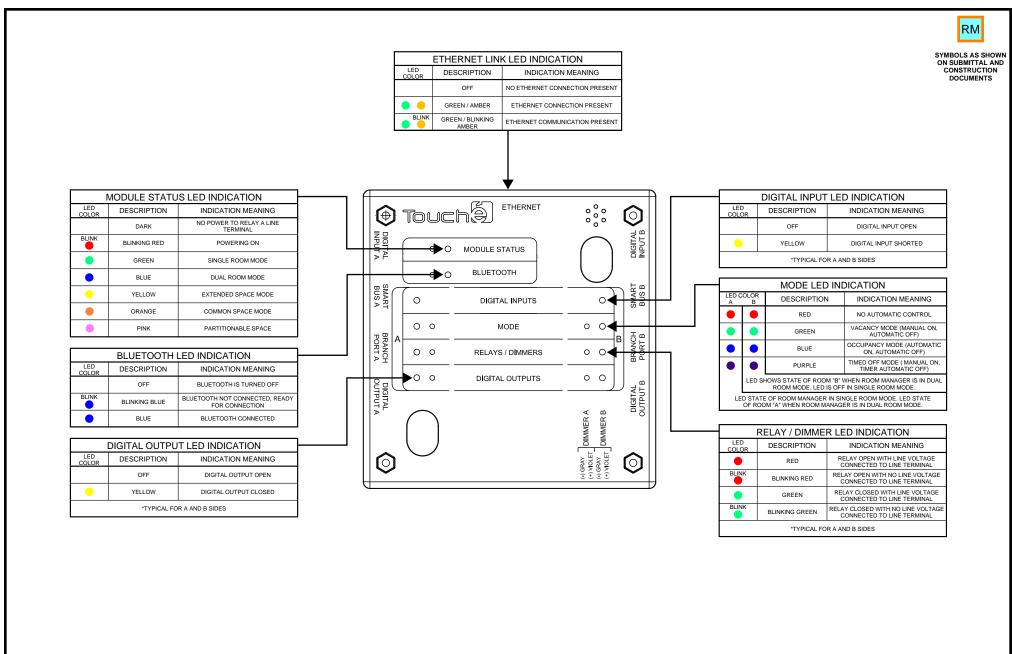

## **ROOM MANAGER LED INDICATION** PART # RM

A: 2085 Humphrey Street, Fort Wayne, IN 46803 Page 3 of 4 v1.10 T: 888.841.4356 W: ToucheControls.com