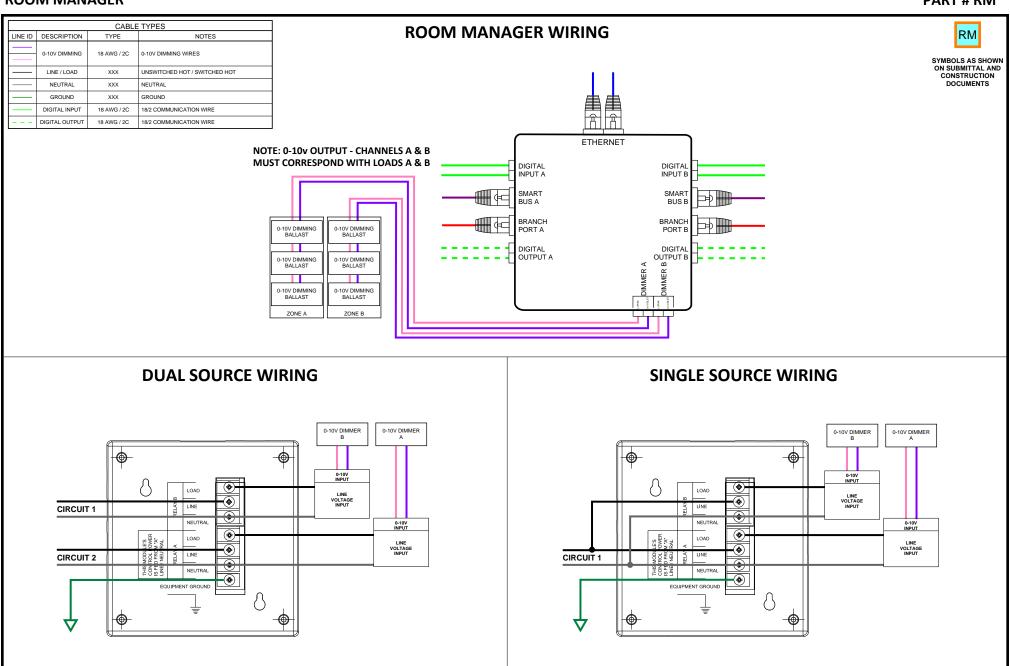

## ROOM MANAGER PART # RM

**Touché Lighting Controls (a Product of ESI Ventures)** 

A: 2085 Humphrey Street, Fort Wayne, IN 46803 T: 888.841.4356 W: ToucheControls.com Page 1 of 4 v1.10

ROOM MANAGER PART # RM