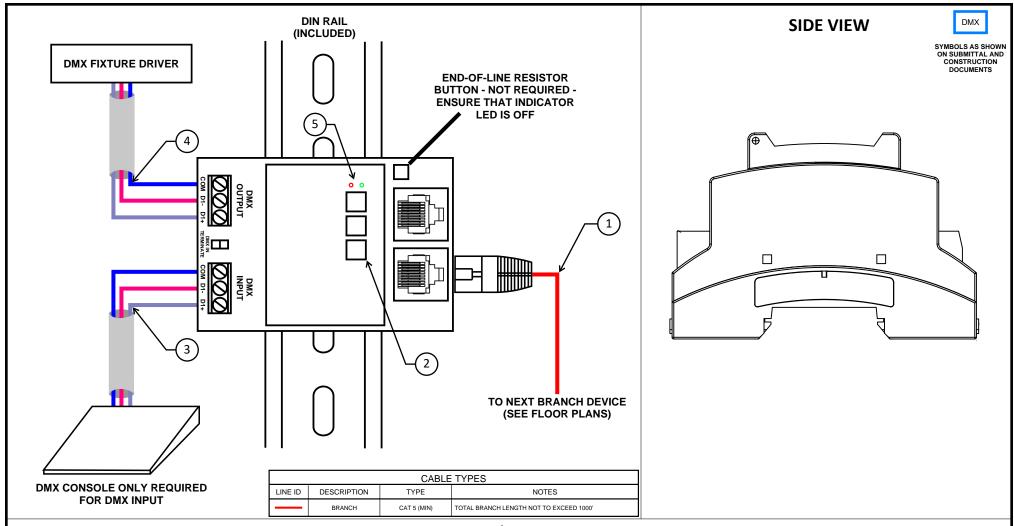

## DMX INTERFACE PART # CI-DMX

## **TIPS / NOTES**

- 1) MINIMUM CAT 5 CABLE ENSURE CABLES ARE PLUGGED INTO BRANCH PORTS OF ROOM MANAGERS DO NOT CONNECT TO SMARTNET OR SMARTPACKS
- 2) ADDRESS DISPLAY IF DEVICE HAS COMMUNICATION "AC" WILL BE SHOWN
- 3) DMX INPUT (CABLE RAN FROM DMX CONSOLE OR CONTROLLER) RECOMMEND CABLING MEET DMX 512 ELECTRICAL SPECIFICATIONS ENSURE POLARITY IS CORRECT
- 4) DMX OUTPUT (CABLE RAN TO LIGHT FIXTURES) RECOMMEND CABLING MEET DMX 512 ELECTRICAL SPECIFICATIONS ENSURE POLARITY IS CORRECT
- 5) COMMUNICATION LEDS FLASH RED/GREEN IF THIS IS NO COMMUNICATION WITH DEVICE