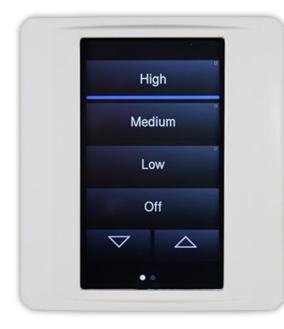

### **DESCRIPTION**

The WS-TS-C is a configurable wall station with a color touchscreen display. This wall station utilizes a high resolution backlit display for easy to read button information. A simple gesture page swipe is used to switch pages between scene control and zone control.

#### **FEATURES**

- Each wall station is configurable with multiple buttons per page and multiple pages per wall station.
- Default pages include: scenes page, zones page, and special function page.
   Unused pages, or pages that include functionality that is not desired, can be hidden.
- Switch lockout feature requires a 4-digit pass code for access to the switch's functions, when enabled.
- Multiple button types including: scene selection, zone selection, and momentary action. Each button supports pre-defined and user-defined labels.
- Display is a 4.3" TFT display, 272x480, premium brightness, 16.7M colors.
- Capacitive multi-touch interface with page swipe gesture control.
- Dimmable backlight, Sleep mode capable.
- Fully integrated with other components of the system to properly display
  the current state of the lighting in the controlled area. Coordination is
  automatically generated through the easy-to-use Windows® based system
  configuration software for master interface based systems or via the
  Touché Room Manager smart phone application for room manager based
  systems.
- All power and communication is done through a low voltage CAT5 daisychained cable. No additional cabling or sources of power are required.
- Switches fit into standard single-gang electrical junction boxes (junction box not included).