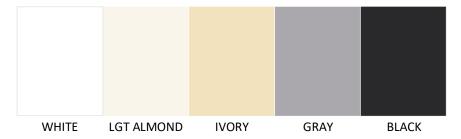

| CATALOGUE NUMBER          |             |                      |   |       |     |              |  |  |
|---------------------------|-------------|----------------------|---|-------|-----|--------------|--|--|
| DEVICE TYPE CONFIGURATION |             | DISPLAY TYPE         |   | COLOR |     |              |  |  |
| <b>WS</b> Wal             | -station TS | <b>S</b> Touchscreen | С | Color | WHT | White        |  |  |
|                           |             |                      |   |       | LA  | Light-Almond |  |  |
|                           |             |                      |   |       | IV  | Ivory        |  |  |
|                           |             |                      |   |       | GRY | Gray         |  |  |
|                           |             |                      |   |       | BLK | Black        |  |  |