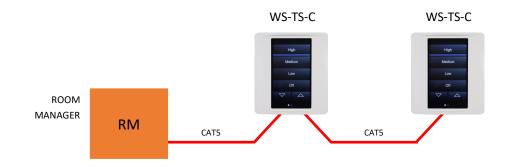

|       |     |              |  |  |
|---------------------------|-------------|----------------------|---|-------|-----|--------------|--|--|
| DEVICE TYPE CONFIGURATION |             | DISPLAY TYPE         |   | COLOR |     |              |  |  |
| <b>WS</b> Wal             | -station TS | <b>S</b> Touchscreen | С | Color | WHT | White        |  |  |
|                           |             |                      |   |       | LA  | Light-Almond |  |  |
|                           |             |                      |   |       | IV  | Ivory        |  |  |
|                           |             |                      |   |       | GRY | Gray         |  |  |
|                           |             |                      |   |       | BLK | Black        |  |  |

### CONNECTIVITY



W: ToucheControls.com

**Doc:** Rev1-1-22