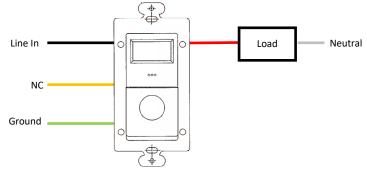

## CONNECTIVITY FUNCTION

STAND-ALONE TIMER SWITCH

Doc: Rev0-8-20

W: ToucheControls.com