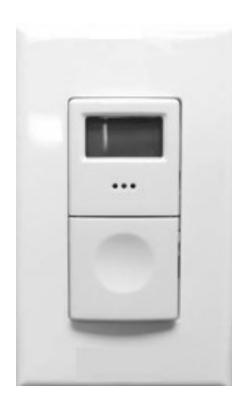

## **TIMER SWITCH**

#### **DESCRIPTION**

Programmable Time Switches provide stand-alone control of small, low-use areas (electrical closets, mechanical rooms, utility closets, etc.) where automatic off control is desired. Time switches are used in rooms with obstructions within the controlled area that may mask detection by an occupancy sensor.

### **FEATURES**

- These switches are low cost alternatives for areas that do not require integration with the rest of the lighting control system.
- These switches include two presets for energy code compliance:
  - Two Hour Meets Title 24 and IECC
  - Four Hour Meets ASHRAE 90.1
- Each switch includes a timed override button, allowing the lights to remain on for a specified amount of time. This feature is especially useful for after-hours cleaning crews.
- Controls all standard lighting loads including incandescent, CFL, and LED.
- Switches fit into standard single-gang electrical junction box configurations (4" sq. box with plaster ring or masonry box).
- The required faceplate (not included) is a standard Decora® wall-plate.