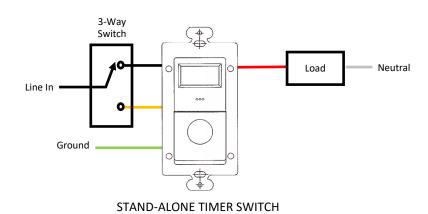

## CONNECTIVITY FUNCTION

STAND-ALONE TIMER SWITCH

Doc: Rev0-8-20

W: ToucheControls.com

### **Touché Controls (a Product of ESI Ventures)**

**A:** 2085 Humphrey Street, Fort Wayne, IN 46803 **T:** 888-841-4356

WITH 3-WAY SWITCH