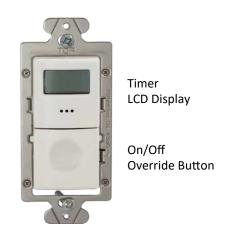

### **FEATURES**

- These switches are low cost alternatives for areas that do not require integration with the rest of the lighting control system.
- These switches include two presets for energy code compliance:
  - Two Hour Meets Title 24 and IECC
  - Four Hour Meets ASHRAE 90.1
- Each switch includes a timed override button, allowing the lights to remain on for a specified amount of time. This feature is especially useful for after-hours cleaning crews.
- Controls all standard lighting loads including incandescent, CFL, and LED.
- Switches fit into standard single-gang electrical junction box configurations (4" sq. box with plaster ring or masonry box).
- The required faceplate (not included) is a standard Decora® wall-plate.