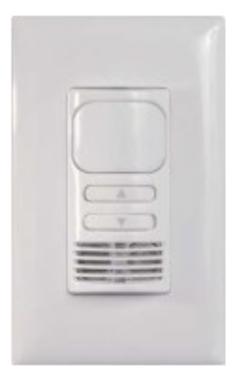

## OCCUPANCY SENSOR / 0-10V DIMMER SWITCH

**DUAL TECHNOLOGY SHOWN** 

#### **DESCRIPTION**

Occupancy sensor switches provide stand-alone detection of occupants for small, high movement areas (small offices, huddle rooms, etc.). This configuration provides 0-10V dimmable controls for loads with compatible input.

#### **FEATURES**

- A 0-10V proportional output provides dimming control for ballasts and drivers with compatible input.
- These switches are low cost alternatives for areas that do not require integration with the rest of the lighting control system.
- Dual technology (PIR + ultrasonic).
- Occupancy (Auto-On) and Vacancy (Manual-On) operating modes.
- These switches include an integral on/off override button, raise button and lower button on the face of the switch for manual control and level set-point.
- Built-in photo-sensor for automatic daylight harvesting.
- Zero-Cross switching control for improved contact life.
- Time delays are adjustable from 4 to 30 minutes.
- Self-adaptive feature automatically adjusts time delay based on occupant behavior patterns.
- Occupancy coverage is 1,000 sq. ft.—180 degrees.
- The required faceplate (not included) is a standard Decora® wall-plate.
- Available in three standard colors: