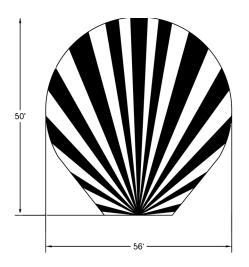

| POLES                    | COLOR           | SERIES      |  |
| <b>sw</b> Switch | O Occupancy Sensing | <b>P</b> PIR             | <b>DIM</b> 0-10V Dimming | WHT White       | S2 Series 2 |  |
|                  |                     | <b>D</b> Dual Technology |                          | <b>IV</b> Ivory |             |  |
|                  |                     |                          |                          | GRY Gray        |             |  |
|                  |                     |                          |                          |                 |             |  |

## CONNECTIVITY

# LINE VOLTAGE SWITCHED HOT LINE VOLTAGE SWITCHED HOT RED VIOLET O-10V DIMMED LIGHTING LOAD O-10V CONTROL CONDUCTORS WIRING DETAIL

### **COVERAGE PATTERN**

W: ToucheControls.com



Doc: Rev0-8-20