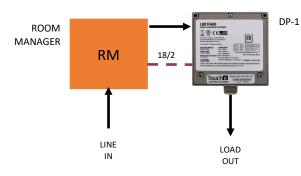

### CONNECTIVITY

Dimming Pack Connected to a Room Manager

Dimming Pack Connected to a Smart Load Control Module with 0-10V Dimming

W: ToucheControls.com

Doc: Rev3-5-23

Dimming Pack Connected to a SmartPack