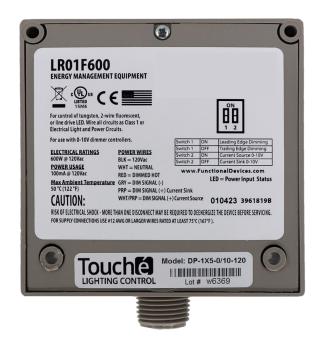

Doc: Rev3-5-23

W: ToucheControls.com

| Mode Switch Settings |     |                                                                                              |  |  |  |
|----------------------|-----|----------------------------------------------------------------------------------------------|--|--|--|
| Switch 1             | ON  | Leading Edge (Forward Phase) Dimming                                                         |  |  |  |
|                      | OFF | Trailing Edge (Reverse Phase) Dimming                                                        |  |  |  |
| Switch 2 OFF         |     | Must be set to OFF for control from Room Manager,<br>SmartPack, or Smart Load Control Module |  |  |  |

**A:** 2085 Humphrey Street, Fort Wayne, IN 46803 **T:** 888-841-4356

| SPECIFICATIONS      |                                         |  |  |  |
|---------------------|-----------------------------------------|--|--|--|
| VOLTAGE             | 120VAC                                  |  |  |  |
| CONNECTIVITY        | 2 CONDUCTOR / 18 GAUGE FOR 0-10V SIGNAL |  |  |  |
| LISTINGS            | UL916, cUL916                           |  |  |  |
| AMBIENT TEMPERATURE | 50C (122F)                              |  |  |  |
| MAXIMUM HUMIDITY    | 5 - 95%, NON-CONDENSING                 |  |  |  |

| CATALOGUE NUMBER           |                           |                     |                    |  |  |  |
|----------------------------|---------------------------|---------------------|--------------------|--|--|--|
| DEVICE TYPE CHANNEL CONFIG |                           | CONTROL             | VOLTAGE            |  |  |  |
| <b>DP</b> Dimming Pack     | <b>1x5</b> 1 Channel - 5A | <b>010</b> 0-10 VDC | <b>120</b> 120 VAC |  |  |  |