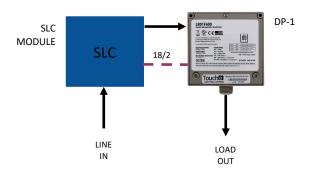

### CONNECTIVITY

Dimming Pack Connected to a Room Manager

Dimming Pack Connected to a Smart Load Control Module with 0-10V Dimming

W: ToucheControls.com

Doc: Rev3-5-23

Dimming Pack Connected to a SmartPack