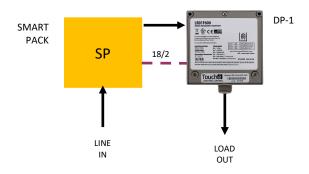

### CONNECTIVITY

Dimming Pack Connected to a Room Manager

Dimming Pack Connected to a Smart Load Control Module with 0-10V Dimming

W: ToucheControls.com

Doc: Rev3-5-23

Dimming Pack Connected to a SmartPack