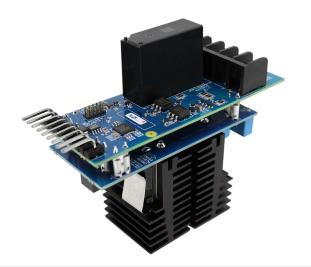

#### **DESCRIPTION**

The DIM1-2W/3W-120/277 is one of (4) compatible dimmer/relay modules available to use with the RD-32-S2. Capable of forward or reverse phase dimming and interchangeable in any combination with up 32 total modules per panel, the DIM1-2W/3W-120/277 is one of many options for flexible and cost-effective control of any area utilizing a panel solution.

# **MODULE VIEW** NOT TO SCALE 0 $\bigcirc$ 00000000 NEUTRAL LINE 0 DIM1-2W/3W-120/277 (ENLARGED FOR CLARITY) RD-32-S2

| SPECIFICATIONS         |                                                          |
|------------------------|----------------------------------------------------------|
| ТҮРЕ                   | DESCRIPTION                                              |
| INPUT RATINGS          | 120 / 277 VAC                                            |
| MAX LINE AMPERAGE      | 8.33A (1000W @ 120 VAC / 2300W @ 277 VAC)                |
| LISTINGS               | UL916, cUL916                                            |
| TERMINAL RATING        | #10 AWG                                                  |
| DIMMING                | 2-WIRE / 3-WIRE LINE VOLTAGE DIMMING (INCANDESCENT, ELV) |
| SPECIAL CONSIDERATIONS | NEUTRAL REQUIRED                                         |