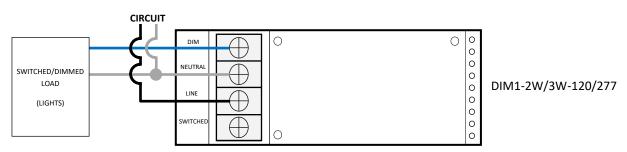

----------------------------------|
| ТҮРЕ                   | DESCRIPTION                                              |
| INPUT RATINGS          | 120 / 277 VAC                                            |
| MAX LINE AMPERAGE      | 8.33A (1000W @ 120 VAC / 2300W @ 277 VAC)                |
| LISTINGS               | UL916, cUL916                                            |
| TERMINAL RATING        | #10 AWG                                                  |
| DIMMING                | 2-WIRE / 3-WIRE LINE VOLTAGE DIMMING (INCANDESCENT, ELV) |
| SPECIAL CONSIDERATIONS | NEUTRAL REQUIRED                                         |

#### **Touché Controls (a product of ESI Ventures)**



(LEFT SIDE COVER REMOVED)

#### NOT TO SCALE

#### WIRING - 2-WIRE - INSTALLED ON LEFT SIDE OF RD-32-S2



#### WIRING - 2-WIRE - INSTALLED ON RIGHT SIDE OF RD-32-S2



#### WIRING - 3-WIRE - INSTALLED ON LEFT SIDE OF RD-32-S2



#### WIRING - 3-WIRE - INSTALLED ON RIGHT SIDE OF RD-32-S2