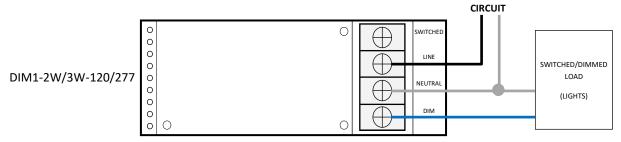

DESCRIPTION                                              |
| INPUT RATINGS          | 120 / 277 VAC                                            |
| MAX LINE AMPERAGE      | 8.33A (1000W @ 120 VAC / 2300W @ 277 VAC)                |
| LISTINGS               | UL916, cUL916                                            |
| TERMINAL RATING        | #10 AWG                                                  |
| DIMMING                | 2-WIRE / 3-WIRE LINE VOLTAGE DIMMING (INCANDESCENT, ELV) |
| SPECIAL CONSIDERATIONS | NEUTRAL REQUIRED                                         |

#### **Touché Controls (a product of ESI Ventures)**



(LEFT SIDE COVER REMOVED)

#### NOT TO SCALE

#### WIRING - 2-WIRE - INSTALLED ON LEFT SIDE OF RD-32-S2



#### WIRING - 2-WIRE - INSTALLED ON RIGHT SIDE OF RD-32-S2



#### WIRING - 3-WIRE - INSTALLED ON LEFT SIDE OF RD-32-S2



#### WIRING - 3-WIRE - INSTALLED ON RIGHT SIDE OF RD-32-S2