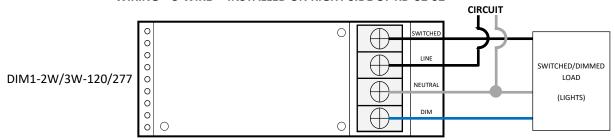

|
| MAX LINE AMPERAGE      | 8.33A (1000W @ 120 VAC / 2300W @ 277 VAC)                |
| LISTINGS               | UL916, cUL916                                            |
| TERMINAL RATING        | #10 AWG                                                  |
| DIMMING                | 2-WIRE / 3-WIRE LINE VOLTAGE DIMMING (INCANDESCENT, ELV) |
| SPECIAL CONSIDERATIONS | NEUTRAL REQUIRED                                         |

#### **Touché Controls (a product of ESI Ventures)**



(LEFT SIDE COVER REMOVED)

#### NOT TO SCALE

#### WIRING - 2-WIRE - INSTALLED ON LEFT SIDE OF RD-32-S2



#### WIRING - 2-WIRE - INSTALLED ON RIGHT SIDE OF RD-32-S2



#### WIRING - 3-WIRE - INSTALLED ON LEFT SIDE OF RD-32-S2



#### WIRING - 3-WIRE - INSTALLED ON RIGHT SIDE OF RD-32-S2