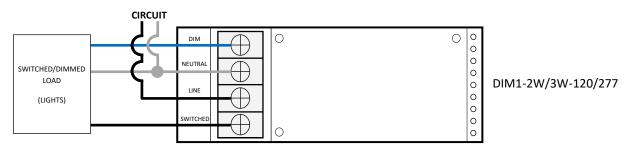

INPUT RATINGS          | 120 / 277 VAC                                            |
| MAX LINE AMPERAGE      | 8.33A (1000W @ 120 VAC / 2300W @ 277 VAC)                |
| LISTINGS               | UL916, cUL916                                            |
| TERMINAL RATING        | #10 AWG                                                  |
| DIMMING                | 2-WIRE / 3-WIRE LINE VOLTAGE DIMMING (INCANDESCENT, ELV) |
| SPECIAL CONSIDERATIONS | NEUTRAL REQUIRED                                         |

#### **Touché Controls (a product of ESI Ventures)**



(LEFT SIDE COVER REMOVED)

#### NOT TO SCALE

#### WIRING - 2-WIRE - INSTALLED ON LEFT SIDE OF RD-32-S2



#### WIRING - 2-WIRE - INSTALLED ON RIGHT SIDE OF RD-32-S2



#### WIRING - 3-WIRE - INSTALLED ON LEFT SIDE OF RD-32-S2



#### WIRING - 3-WIRE - INSTALLED ON RIGHT SIDE OF RD-32-S2